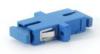

SC ADAPTOR

SC adaptor is a tight tolerance, reduced cost, flangeless adapter designed for high density panel mounting of PC or APC connectors, Using a solid, precision molded plastic body, the female-female push-pull adapter provides extremely accurate key alignment to enhance connector loss performance, fully compliant to TIA/JIS/IEC standards and come standard with a singlemode grade Zirconia Ceramic Sleeve.