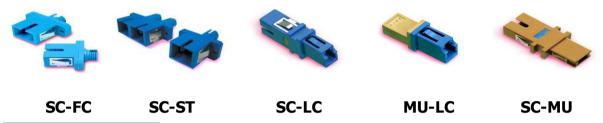

ode. MU fiber optic adapter features compact design NTT-MU hardware compatibility NTT & JIS compliance . High precision alignment low insertion and return loss and back reflection corrosion resistance.

E2000 Adapter



E2000 fiber optic adapters, including the single mode and multimode types, there are UPC and APC adapters available. These E2000 fiber adapter are with zirconia sleeves and in simplex style. E2000 fiber optic adapter applications WANs, LANs, CATV, Metology, Railway, Industry. E2000 fiber optic adapter features secure transmission of high bit-rate protocols. Compliant with European (EN 186270) and International (IEC 61754-15) standares tested and approved by Swisscom.

Email: Sittidamrong@hotmail.com Tel: 02-728-2747, 087-929-3178 www.kimtech.co.th



## **HYBRID ADAPTOR**





**FC-ST** 

## Specification

| Insertion Loss      | < 0.2 dB for Zirconia sleeve, < 0.2 dB for phosphor bronze sleeve |
|---------------------|-------------------------------------------------------------------|
| Durability          | 500 matings                                                       |
| Temperature cycling | - 40c° to + 80c°                                                  |