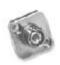

ST "D" mount adapter designed for singlemode ST™connector applications. The female-female bayonet style adapter is fully compliant with Lucent Technologies ST™/Type-II series and can be ordered with either a singlemode grade Phosphor Bronze or Zirconia Ceramic sleeve. Mounting is via a locknut and washer combination