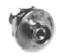

## OPTICAL FIBER ADAPTOR

FC ADAPTOR

FC "D Shape" mount adaptor designed for singlemode NTT-FC connector applications. The female-female threaded adaptor a fully compliant with TIA/JIS/IEC standards machined nickel/brass body and can be ordered with either a singlemode grade Phosphor Bronze or Zirconia Ceramic sleeve. Mounting is via a looknut and washer combination.