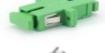

LC adaptor is plastic bodied flange mount adapter designed for singlemode simplex LC/APC connector applications, female-female push-pull adaptor is fully compliant with TIA/JIS/IEC standards and come standard with a singlemode grade Zirconia Ceramic sleeve Full - length white dust caps protect the inner sleeve from contamination. Mounting is via two looking tabs molded to the UL-94V-O rated plastic bodby.